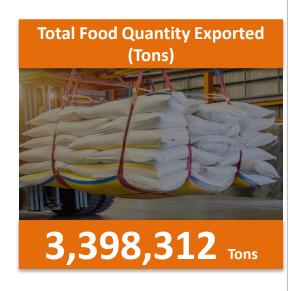

### **Exported food Statistics From Dubai - 2020**

#### **Statistics of Exported food From Dubai- 2020**