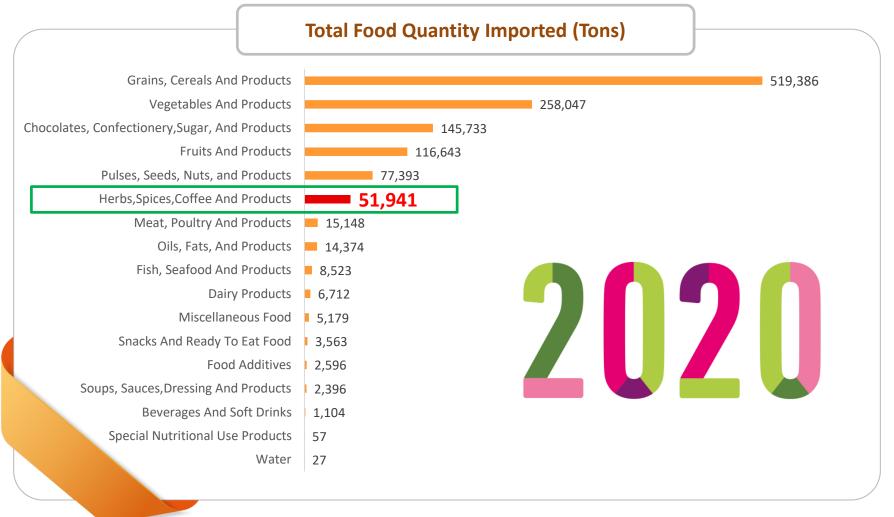

### **Total Food Quantity Imported (Tons)**

Total quantity of imported spices (tons) from all countries

76,000 tons

31,300\_tons

41%

**Other countries** 

44,700 tons

**59%** 