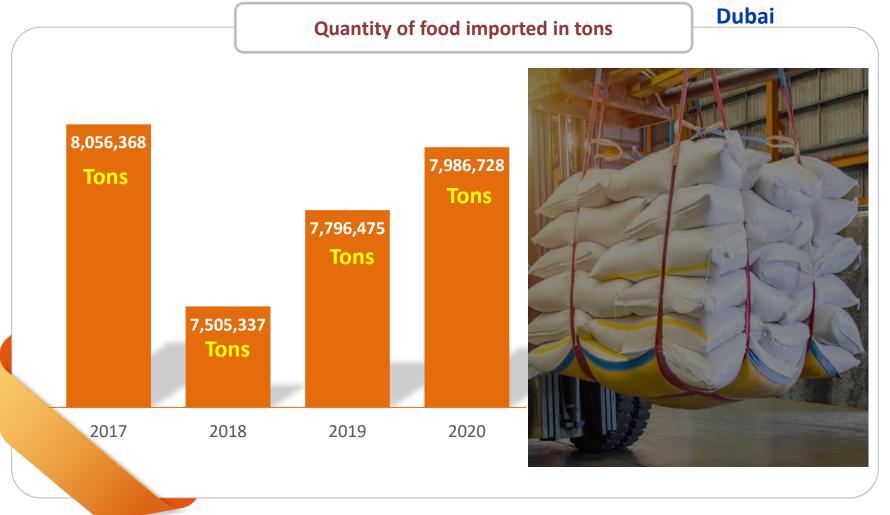

# **Imported food Statistics to Dubai**

### Statistics of imported food for re-export- 2020

#### **Dubai**

#### Statistics of imported food for re-export- 2020