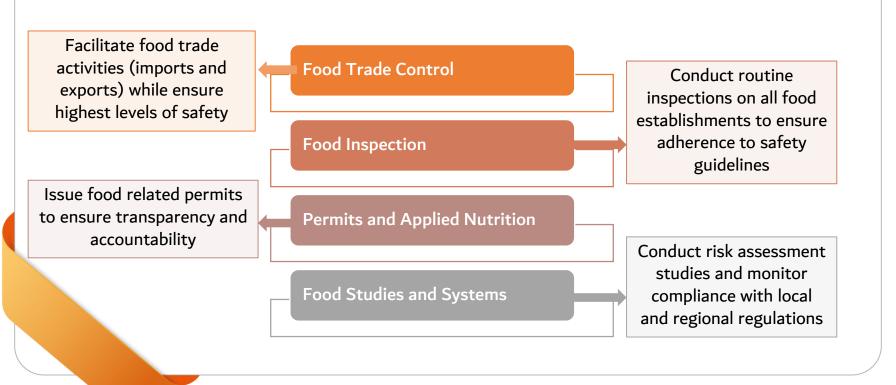

#### **Food Trade Control Section Services**

- 1 Food Consignment Release permit.
  - **2** Food Export Health certificates
  - **3** Food consignment transfer between Emirates
  - **4** Food Destruction services
- Releasing of Food consignment for Re-export Purpose