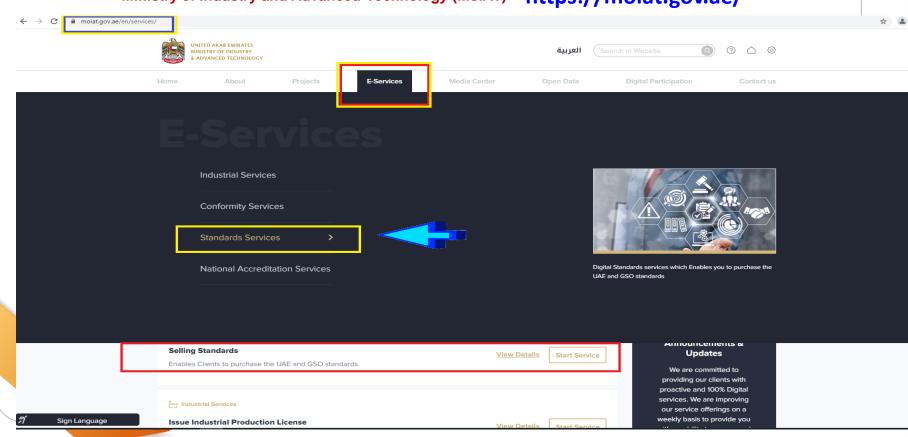

#### **How To Get Food Standards?**

### Ministry of Industry and Advanced Technology (MoIAT) https://moiat.gov.ae/