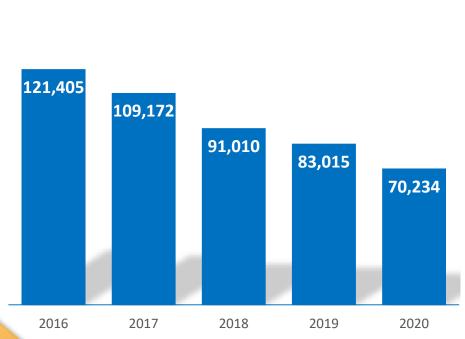

Ministry of Industry and Advanced Technology (MoIAT) https://moiat.gov.ae/



#### **How To Get Halal Certification Bodies**



#### **How To Get Halal Certification Bodies**

### https://eiac.gov.ae/directory



# **Imported food Statistics to Dubai**









### Statistics of imported food for re-export- 2020



#### **Dubai**

#### Statistics of imported food for re-export- 2020









### **Exported food Statistics From Dubai - 2020**



#### **Statistics of Exported food From Dubai- 2020**







# **India - Statistics**





2020

from more than 160 exporting countries to Dubai



**First** 

**For export food Consignments** 

Second

For export food products

**Second** 

For export food by ton

### **Number of Imported Food Consignments**





### **Total Imported Containers**





### **Total Imported Items**





### **Total Food Quantity Imported (Tons)**







Total quantity of imported spices (tons) from all countries

76,000 tons





31,300\_tons

41%



**Other countries** 

44,700 tons

**59%** 

■ Other countries ☐ India

| Top imported items <u>2020</u> |                     |                  |
|--------------------------------|---------------------|------------------|
| Product Name                   | Total Weights / ton |                  |
| basmati rice                   | 170,558             |                  |
| onion                          | 162,920             |                  |
| sona masuri rice               | 115,114             |                  |
| white sugar                    | 135,354             |                  |
| white