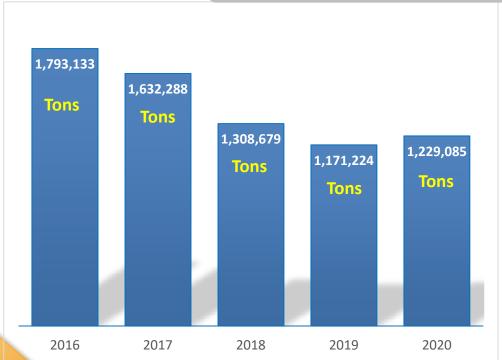

### **Total Food Quantity Imported (Tons)**

Total quantity of imported spices (tons) from all countries

76,000 tons

31,300\_tons

41%

**Other countries** 

44,700 tons

**59%** 