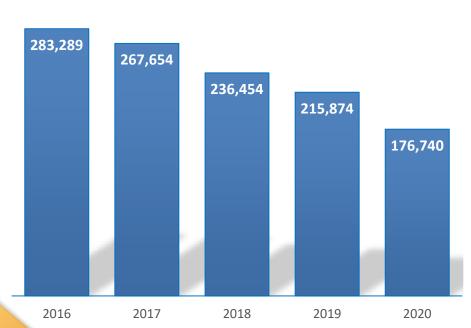

Technology (MoIAT) https://moiat.gov.ae/



#### **How To Get Halal Certification Bodies**



#### **How To Get Halal Certification Bodies**

### https://eiac.gov.ae/directory



# **Imported food Statistics to Dubai**









### Statistics of imported food for re-export- 2020



#### **Dubai**

#### Statistics of imported food for re-export- 2020









### **Exported food Statistics From Dubai - 2020**



#### **Statistics of Exported food From Dubai- 2020**







# **India - Statistics**





2020

from more than 160 exporting countries to Dubai



**First** 

**For export food Consignments** 

Second

For export food products

**Second** 

For export food by ton

### **Number of Imported Food Consignments**





### **Total Imported Containers**





### **Total Imported Items**





### **Total Food Quantity Imported (Tons)**







Total quantity of imported spices (tons) from all countries

76,000 tons





31,300\_tons

41%



**Other countries** 

44,700 tons

**59%** 

■ Other countries ☐ India

| Top imported items <u>2020</u> |                     |                  |
|--------------------------------|---------------------|------------------|
| Product Name                   | Total Weights / ton |                  |
| basmati rice                   | 170,558             |                  |
| onion                          | 162,920             |                  |
| sona masuri rice               | 115,114             |                  |
| white sugar                    | 135,354             |                  |
| white rice                     | 79,198