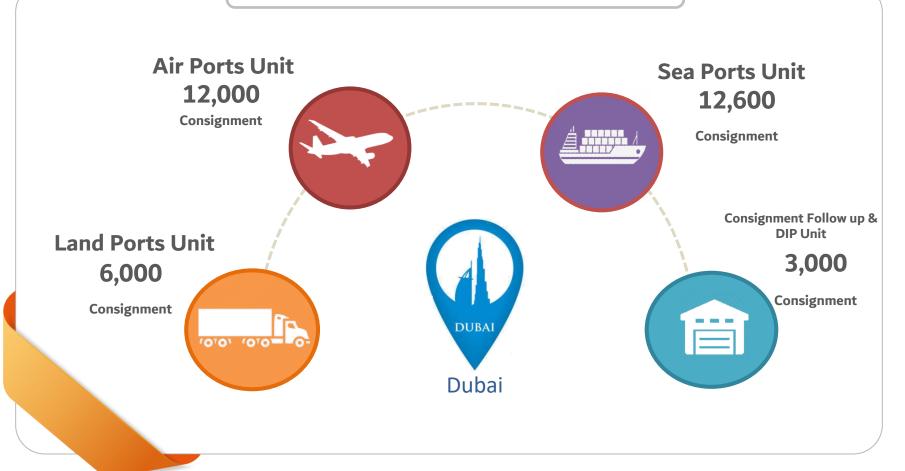

بلدية دبي

### What is the Food Safety Department?

The Food Safety Department is executive body to ensure food safety in Dubai







#### Average number of imported consignments per month



#### **Food Trade Control Section Services**

- 1 Food Consignment Release permit.
  - **2** Food Export Health certificates
  - **3** Food consignment transfer between Emirates
  - **4** Food Destruction services
- Releasing of Food consignment for Re-export Purpose

### **Technology (FIRS system)**

Our transactions are through electronic system

Re-Export System

### **Customer journey for service**

Registration of the company and Payment of financial Deposit Registration and Label Assessment of food product

### **Pre-import phase**

https://www.dm.gov.ae/



2

Pre-Laboratory Test (Optional)

Apply online import request

















Consignment release

Bring Shipment for inspection and provide original documents

5

Physical inspection

Laboratory Test

## **Food import requir