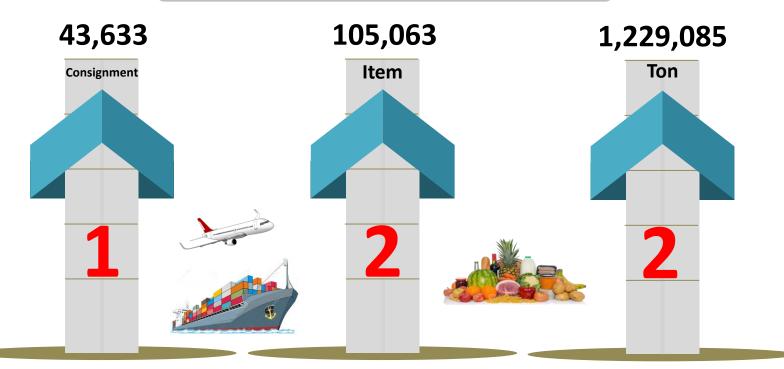

### **Exported food Statistics From Dubai - 2020**

#### **Statistics of Exported food From Dubai- 2020**

# **India - Statistics**

2020

from more than 160 exporting countries to Dubai

**First** 

**For export food Consignments** 

Second

For export food products

**Second** 

For export food by ton