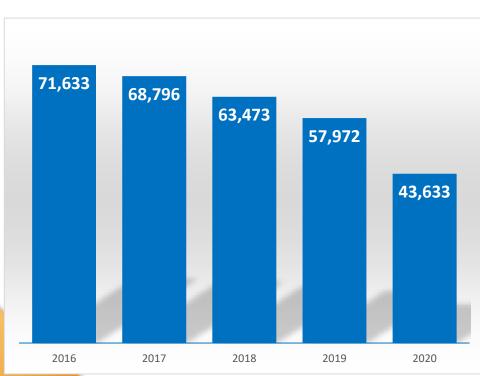

#### Average number of imported consignments per month

### **Number of Imported Food Consignments**