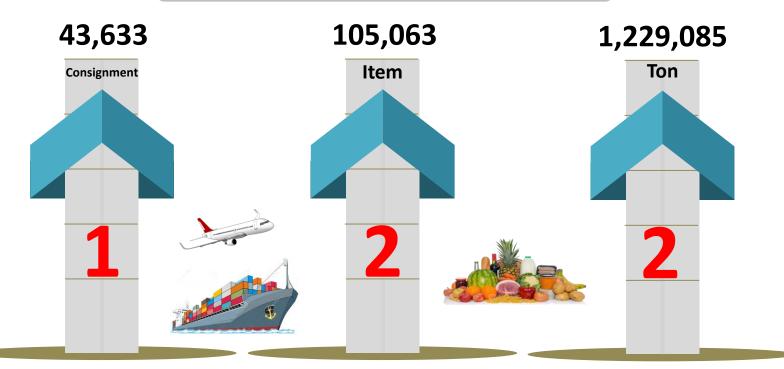

### **Number of Imported Food Consignments**

### **Total Imported Containers**

### **Total Imported Items**