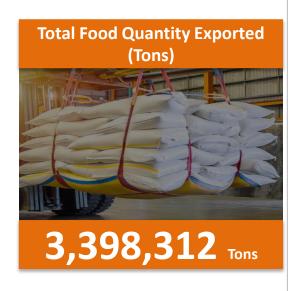

### **Exported food Statistics From Dubai - 2020**

#### **Statistics of Exported food From Dubai- 2020**

### **Total Food Quantity Imported (Tons)**

Total quantity of imported spices (tons) from all countries

76,000 tons

31,300\_tons

41%

**Other countries** 

44,700 tons

**59%** 