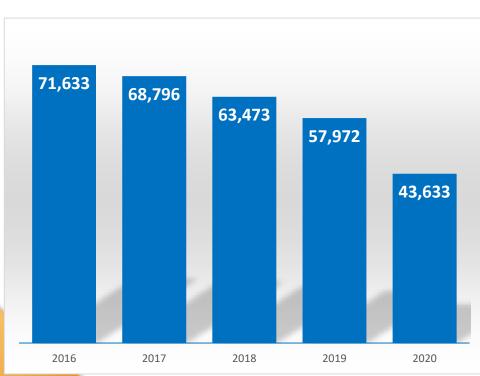

## **How To Get Food Standards?**

### Ministry of Industry and Advanced Technology (MoIAT) https://moiat.gov.ae/



#### **How To Get Halal Certification Bodies**



#### **How To Get Halal Certification Bodies**

### https://eiac.gov.ae/directory



# **Imported food Statistics to Dubai**









### Statistics of imported food for re-export- 2020



#### **Dubai**

#### Statistics of imported food for re-export- 2020









### **Exported food Statistics From Dubai - 2020**



#### **Statistics of Exported food From Dubai- 2020**







# **India - Statistics**





2020

from more than 160 exporting countries to Dubai



**First** 

**For export food Consignments** 

Second

For export food products

**Second** 

For export food by ton

### **Number of Imported Food Consignments**





### **Total Imported Containers**





### **Total Imported Items**





### **Total Food Quantity Imported (Tons)**







Total quantity of imported spices (tons) from all countries

76,000 tons





31,300\_tons

41%



**Other countries** 

44,700 tons

**59%** 

■ Other countries ☐ India

| Top imported items <u>2020</u> |                     |                  |
|--------------------------------|---------------------|------------------|
| Product Name                   | Total Weights / ton |                  |
| basmati rice                   | 170,558             |                  |
| onion                          | 162,920             |                  |
| sona masuri rice               | 115,114             |                  |
| white sugar                    | 135,354